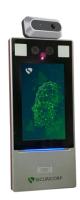

## **Temperature Measurement & Face Recognition with Access Control Terminal**

- Face recognition accuracy rate > 99%
- 10,000 face capacity, face white list (1:N), Fastest recognition time 0.2 seconds
- Two-way audio with indoor monitor
- Built-in deep learning dedicated chip, supports local offline recognition
- Abnormal body temperature warning
- Non-contact temperature detection module, measurement distance 1m

- ONVIF support
- Tamper protection, Door open timeout and time exceed alarm functionScreen sleep mode, keep the
- Temperature detection threshold configuration
- Face metering and human metering for fast adapting to ambient light
- Measurement range :30° to 45°, accuracy 0.1°C
- Built-in 4G EMMC front end storage, up to 30,000 events capacity (with images)

## **Technical Specifications:**

| Model                          | SCG-BTM-WTFR200                                                                                                                    |
|--------------------------------|------------------------------------------------------------------------------------------------------------------------------------|
| Product Name                   | Temperature Measurement & Face Recognition Access Control Terminal                                                                 |
| Features                       |                                                                                                                                    |
| O.S                            | Linux                                                                                                                              |
| Face Recognition Accuracy Rate | >99%                                                                                                                               |
| Face Recognition Time          | 200ms                                                                                                                              |
| Face Capacity                  | 10000                                                                                                                              |
| Card Capacity                  | 100000                                                                                                                             |
| Storage Capacity               | 4GB                                                                                                                                |
| Event Capacity (with images)   | 30000                                                                                                                              |
| Measurement Accuracy           | 0.1°C                                                                                                                              |
| Measurement Range              | 30°C - 45°C                                                                                                                        |
| Measurement Deviation          | ≤±0.3°C                                                                                                                            |
| Measurement Distance           | 1m                                                                                                                                 |
| Authentication Mode            | Face Whitelist: (1: N)                                                                                                             |
|                                | Card:(1:N)                                                                                                                         |
|                                | Face and Body Temperature                                                                                                          |
| Door Opening Method            | Face, Password, QR Code, Card                                                                                                      |
| Communication Mode             | 10/100Mbps adaptive network port                                                                                                   |
| Card Type                      | Mifare card                                                                                                                        |
| User Management                | User library addition, deletion, update                                                                                            |
| Record Management              | Local recording and real-time upload                                                                                               |
| Interface                      | LAN×1, Wiegand Input×1, Wiegand Output×1, RS485×1, Alarm Input×2, Alarm Output×1, USB2.0×1, Lock×1, Door Contact ×1, Exit Button×1 |
| Supplement Light               | LED soft light and infrared                                                                                                        |
| Protection Level               | IP 54 (terminal and module)                                                                                                        |
| Application Scenario           | Indoor                                                                                                                             |
| General                        |                                                                                                                                    |
| Power Supply                   | Input 12V±25% DC                                                                                                                   |
| Screen                         | Touch Screen, Size:7 inch, Resolution: 600×1024                                                                                    |
| Camera                         | Dual Lens, 2MP, 1080P                                                                                                              |
| Dimensions (L×W×H)             | 134.0mm×33.0mm×305.0mm (terminal)                                                                                                  |
| Working Environment            | -20°C~ +65°C, RH<95% (terminal)                                                                                                    |
|                                |                                                                                                                                    |