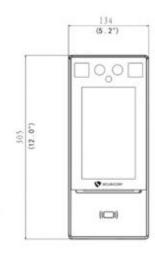

## **Dimensions:**

Securicorp Technologies UK Ltd., All Rights Reserved. This document is for planning purposes only and is not intended to modify or supplement any specifications or warranties relating to the product. Securicorp Technologies UK Ltd. may make changes to specifications nad descriptions without notice.

## **Technical Specifications:**

| Model                          | SCG-BTM-WTFR200                                                                                                                    |
|--------------------------------|------------------------------------------------------------------------------------------------------------------------------------|
| Product Name                   | Temperature Measurement & Face Recognition Access Control Terminal                                                                 |
| Features                       |                                                                                                                                    |
| O.S                            | Linux                                                                                                                              |
| Face Recognition Accuracy Rate | >99%                                                                                                                               |
| Face Recognition Time          | 200ms                                                                                                                              |
| Face Capacity                  | 10000                                                                                                                              |
| Card Capacity                  | 100000                                                                                                                             |
| Storage Capacity               | 4GB                                                                                                                                |
| Event Capacity (with images)   | 30000                                                                                                                              |
| Measurement Accuracy           | 0.1°C                                                                                                                              |
| Measurement Range              | 30°C - 45°C                                                                                                                        |
| Measurement Deviation          | ≤±0.3°C                                                                                                                            |
| Measurement Distance           | 1m                                                                                                                                 |
| Authentication Mode            | Face Whitelist: (1: N)                                                                                                             |
|                                | Card:(1:N)                                                                                                                         |
|                                | Face and Body Temperature                                                                                                          |
| Door Opening Method            | Face, Password, QR Code, Card                                                                                                      |
| Communication Mode             | 10/100Mbps adaptive network port                                                                                                   |
| Card Type                      | Mifare card                                                                                                                        |
| User Management                | User library addition, deletion, update                                                                                            |
| Record Management              | Local recording and real-time upload                                                                                               |
| Interface                      | LAN×1, Wiegand Input×1, Wiegand Output×1, RS485×1, Alarm Input×2, Alarm Output×1, USB2.0×1, Lock×1, Door Contact ×1, Exit Button×1 |
| Supplement Light               | LED soft light and infrared                                                                                                        |
| Protection Level               | IP 54 (terminal and module)                                                                                                        |
| Application Scenario           | Indoor                                                                                                                             |
| General                        |                                                                                                                                    |
| Power Supply                   | Input 12V±25% DC                                                                                                                   |
| Screen                         | Touch Screen, Size:7 inch, Resolution: 600×1024                                                                                    |
| Camera                         | Dual Lens, 2MP, 1080P                                                                                                              |
| Dimensions (L×W×H)             | 134.0mm×33.0mm×305.0mm (terminal)                                                                                                  |
| Working Environment            | -20°C~ +65°C, RH<95% (terminal)                                                                                                    |
|                                |                                                                                                                                    |