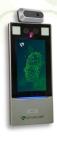

## **Temperature Measurement & Face Recognition with Access Control Terminal**

- Face recognition accuracy rate > 99%
- 10,000 face capacity, face white list (1:N), Fastest recognition time 0.2 seconds
- Two-way audio with indoor monitor
- Built-in deep learning dedicated chip, supports local offline recognition
- Abnormal body temperature warning
- Non-contact temperature detection module, measurement distance 1m

## **Technical Specifications:**

| Model                          | SCG-BTM-WTFR200                                                                                                                    |
|--------------------------------|------------------------------------------------------------------------------------------------------------------------------------|
| Product Name                   | Temperature Measurement & Face Recognition Access Control Terminal                                                                 |
| Features                       |                                                                                                                                    |
| O.S                            | Linux                                                                                                                              |
| Face Recognition Accuracy Rate | >99%                                                                                                                               |
| Face Recognition Time          | 200ms                                                                                                                              |
| Face Capacity                  | 10000                                                                                                                              |
| Card Capacity                  | 100000                                                                                                                             |
| Storage Capacity               | 4GB                                                                                                                                |
| Event Capacity (with images)   | 30000                                                                                                                              |
| Measurement Accuracy           | 0.1°C                                                                                                                              |
| Measurement Range              | 30°C - 45°C                                                                                                                        |
| Measurement Deviation          | ≤±0.3°C                                                                                                                            |
| Measurement Distance           | 1m                                                                                                                                 |
| Authentication Mode            | Face Whitelist: (1: N)                                                                                                             |
|                                | Card:(1:N)                                                                                                                         |
|                                | Face and Body Temperature                                                                                                          |
| Door Opening Method            | Face, Password, QR Code, Card                                                                                                      |
| Communication Mode             | 10/100Mbps adaptive network port                                                                                                   |
| Card Type                      | Mifare card                                                                                                                        |
| User Management                | User library addition, deletion, update                                                                                            |
| Record Management              | Local recording and real-time upload                                                                                               |
| Interface                      | LAN×1, Wiegand Input×1, Wiegand Output×1, RS485×1, Alarm Input×2, Alarm Output×1, USB2.0×1, Lock×1, Door Contact ×1, Exit Button×1 |
| Supplement Light               | LED soft light and infrared                                                                                                        |
| Protection Level               | IP 54 (terminal and module)                                                                                                        |
| Application Scenario           | Indoor                                                                                                                             |
| General                        |                                                                                                                                    |
| Power Supply                   | Input 12V±25% DC                                                                                                                   |
| Screen                         | Touch Screen, Size:7 inch, Resolution: 600×1024                                                                                    |
| Camera                         | Dual Lens, 2MP, 1080P                                                                                                              |
| Dimensions (L×W×H)             | 134.0mm×33.0mm×305.0mm (terminal)                                                                                                  |
| Working Environment            | -20°C~ +65°C, RH<95% (terminal)                                                                                                    |
|                                |                                                                                                                                    |