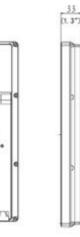

## **Dimensions:**

Securicorp Technologies UK Ltd., All Rights Reserved. This document is for planning purposes only and is not intended to modify or supplement any specifications or warranties relating to the product. Securicorp Technologies UK Ltd. may make changes to specifications nad descriptions without notice.

## **Technical Specifications:**

| Model                          | SCG-BTM-WTFR200                                                                                                                    |
|--------------------------------|------------------------------------------------------------------------------------------------------------------------------------|
| Product Name                   | Temperature Measurement & Face Recognition Access Control Terminal                                                                 |
| Features                       |                                                                                                                                    |
| O.S                            | Linux                                                                                                                              |
| Face Recognition Accuracy Rate | >99%                                                                                                                               |
| Face Recognition Time          | 200ms                                                                                                                              |
| Face Capacity                  | 10000                                                                                                                              |
| Card Capacity                  | 100000                                                                                                                             |
| Storage Capacity               | 4GB                                                                                                                                |
| Event Capacity (with images)   | 30000                                                                                                                              |
| Measurement Accuracy           | 0.1°C                                                                                                                              |
| Measurement Range              | 30°C - 45°C                                                                                                                        |
| Measurement Deviation          | ≤±0.3°C                                                                                                                            |
| Measurement Distance           | 1m                                                                                                                                 |
| Authentication Mode            | Face Whitelist: (1: N)                                                                                                             |
|                                | Card:(1:N)                                                                                                                         |
|                                | Face and Body Temperature                                                                                                          |
| Door Opening Method            | Face, Password, QR Code, Card                                                                                                      |
| Communication Mode             | 10/100Mbps adaptive network port                                                                                                   |
| Card Type                      | Mifare card                                                                                                                        |
| User Management                | User library addition, deletion, update                                                                                            |
| Record Management              | Local recording and real-time upload                                                                                               |
| Interface                      | LAN×1, Wiegand Input×1, Wiegand Output×1, RS485×1, Alarm Input×2, Alarm Output×1, USB2.0×1, Lock×1, Door Contact ×1, Exit Button×1 |
| Supplement Light               | LED soft light and infrared                                                                                                        |
| Protection Level               | IP 54 (terminal and module)                                                                                                        |
| Application Scenario           | Indoor                                                                                                                             |
| General                        |                                                                                                                                    |
| Power Supply                   | Input 12V±25% DC                                                                                                                   |
| Screen                         | Touch Screen, Size:7 inch, Resolution: 600×1024                                                                                    |
| Camera                         | Dual Lens, 2MP, 1080P                                                                                                              |
| Dimensions (L×W×H)             | 134.0mm×33.0mm×305.0mm (terminal)                                                                                                  |
| Working Environment            | -20°C~ +65°C, RH<95% (terminal)                                                                                                    |
|                                |                                                                                                                                    |