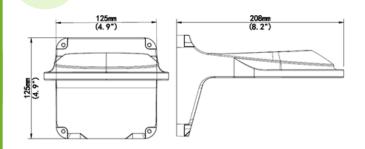

## Dimensions

## **Technical Specification**

| Model        | SL-DMBR-WM22                                         |
|--------------|------------------------------------------------------|
| Product Name | 3-Inch, Indoor Wall Mount, Fixed Mini Dome Bracket   |
| Bracket      |                                                      |
| Application  | Indoor, Wall Installation for 3-Inch Fixed Mini Dome |
| Dimensions   | 188mmx126mmx126mm (7.4" x5" x5")                     |
| Weight       | 0.44kg (0.97lb)                                      |
| Material     | Aluminum Alloy                                       |