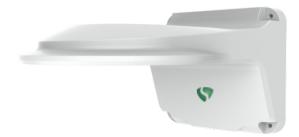

## 3-Inch, Indoor Wall Mount, Fixed Mini Dome Bracket

## **Technical Specification**

| Model        | SL-DMBR-WM22                                         |
|--------------|------------------------------------------------------|
| Product Name | 3-Inch, Indoor Wall Mount, Fixed Mini Dome Bracket   |
| Bracket      |                                                      |
| Application  | Indoor, Wall Installation for 3-Inch Fixed Mini Dome |
| Dimensions   | 188mmx126mmx126mm (7.4" x5" x5")                     |
| Weight       | 0.44kg (0.97lb)                                      |
| Material     | Aluminum Alloy                                       |